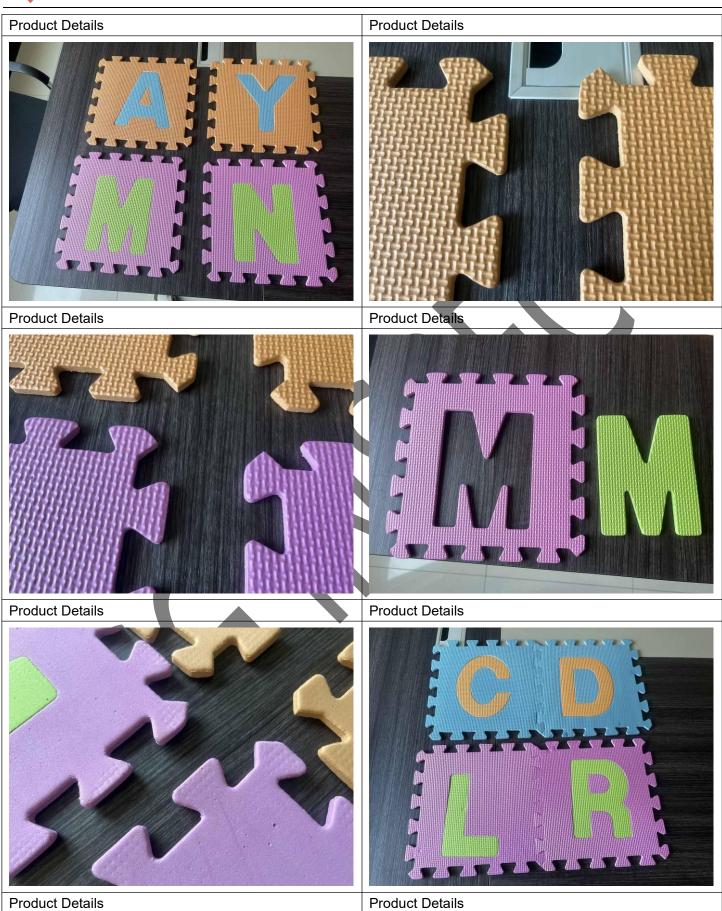

Remark4: The color of each letter was random, and the packaging of each letter was random.

Remark5:Noinformation of product size & weight provided,pls see photo actual found.

Remark4: The color of each letter was random, and the packaging of each letter was random.

Note: This report reflects our findings at time and place of inspection.

This report does not relieve suppliers from their contractual liabilities or prejudice buyers' right for compensation for any apparent and/or hidden defects not detected during our random inspection or occurring thereafter.