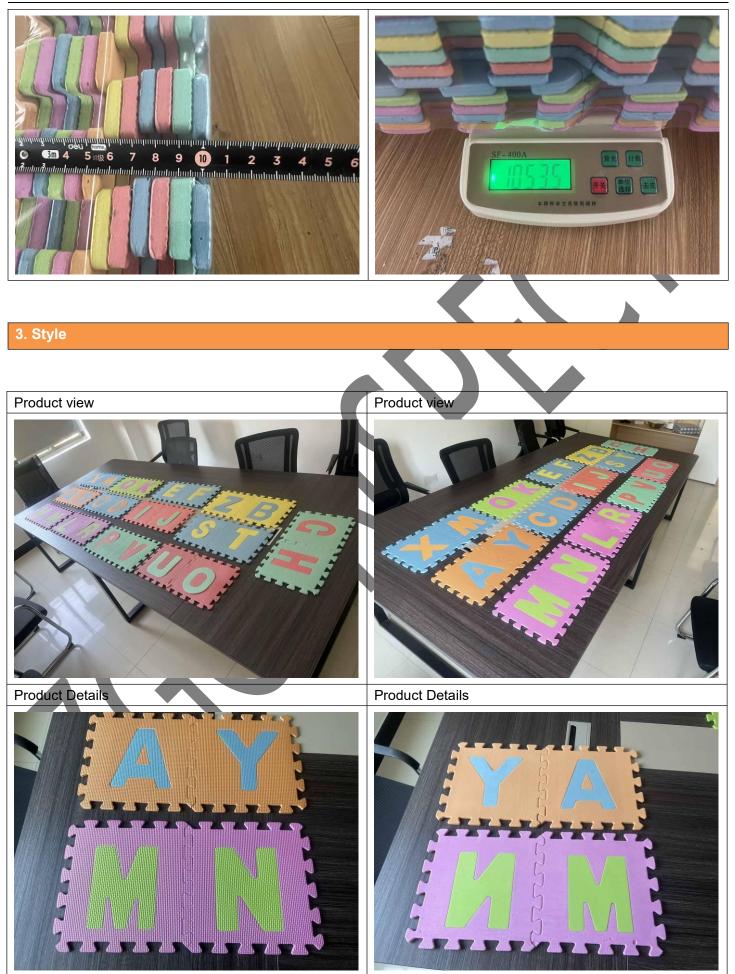

#### 5. Dimensions and weight measurment

| Item              | Measured data     | Contract requirements | Remark |
|-------------------|-------------------|-----------------------|--------|
| Carton size       | 57.5x30.4x57cm    | N/A                   |        |
| G.W.              | 5.55kg            | N/A                   |        |
| Inner box size    | 56.5x29.5x10.2cm  | N/A                   |        |
| Inner box weight  | 1053.5g           | N/A                   |        |
| Color box size    | -                 | N/A                   |        |
| Color box weight  | -                 | N/A                   |        |
| Product size      | 29.5x29.5x0.825cm | N/A                   |        |
| Product weight    | 39.6g             | N/A                   |        |
| Logo size         | -                 | N/A                   |        |
| Instructions size |                   | N/A                   |        |

#### 2.Packing

Master carton size-57.5x30.3x57cm

Master carton size-57.5x30.3x57cm

- 7 -

Product size :29.5x29.5x0.825cm

Product size :29.5x29.5x0.825cm