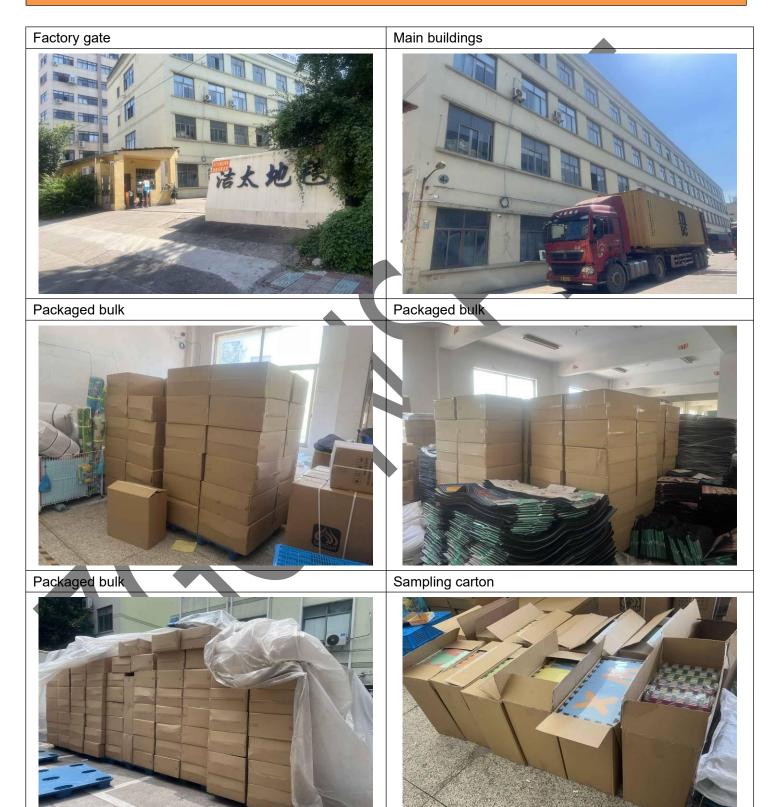

---------|-----------------------|--------|---------|
| 1. | Carton drop test | 1ctn                  | Pass   |         |
| 2. | Odor test        | 125s <mark>ets</mark> | Fail   | Remark3 |
| 3. | Function test    | 5sets                 | Pass   |         |
| 4. | Rubbing test     | 5sets                 | Pass   |         |

### 7.Special Mark

#### Special Remark

Remark1: No approval sample for reference during this inspection

Remark2:Actual found 100% of inspection samples have holes on backside

Remark3:Actual found the products have a slight pungent smell.

Remark4: The color of each letter was random, and the packaging of each letter was random.

Remark5:Noinformation of product size & weight provided,pls see photo actual found.



# Inspection Photos

### 1.Factory & Quantity



Sampling carton

Inspection samples





#### 2.Packing



Master carton size-57.5x30.3x57cm

Master carton size-57.5x30.3x57cm









- 7 -











































Product size :29.5x29.5x0.825cm

Product size :29.5x29.5x0.825cm

### 6.Testing/Checking



Outer carton drop test-1ctn-pass





Function test-5pcs-pass

Odor test-125pcs-fail

Carton drop test-xxpcs-pass/fail





Remark2:Actual found 100% of inspection samples have holes on backside





Remark4: The color of each letter was random, and the packaging of each letter was random.

Note: This report reflects our findings at time and place of inspection.

This report does not relieve suppliers from their contractual liabilities or prejudice buyers' right for compensation for any apparent and/or hidden defec