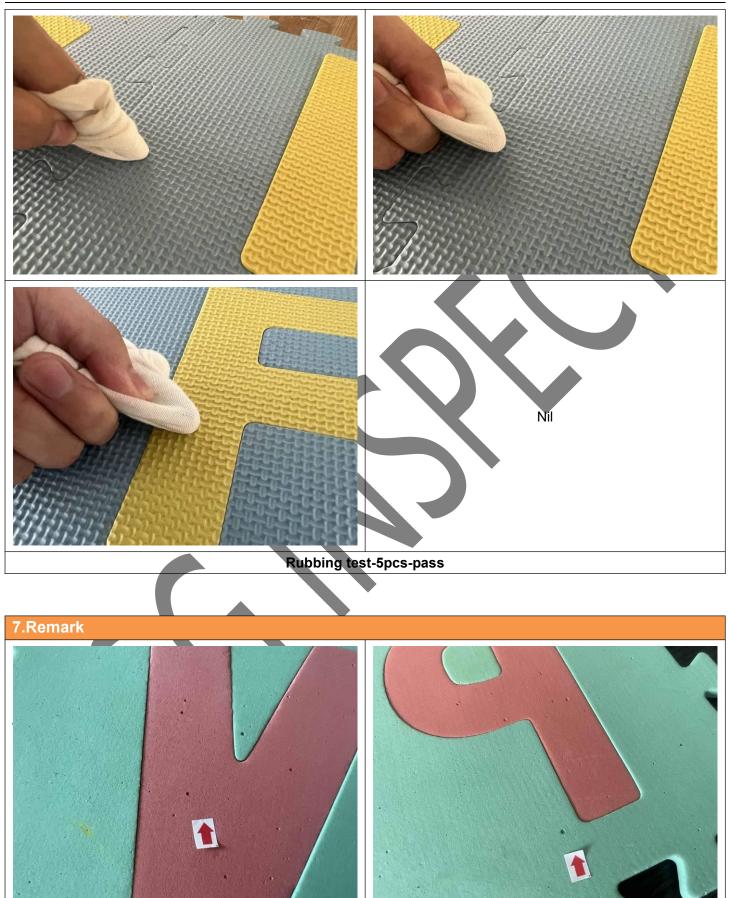

### 6.Testing/Checking

Outer carton drop test-1ctn-pass

Function test-5pcs-pass

Odor test-125pcs-fail

Carton drop test-xxpcs-pass/fail

Remark2:Actual found 100% of inspection samples have holes on backside

#### 6. Testing/Checking

| NO | Test item        | Test quantiy          | Result | Remartk |
|----|------------------|-----------------------|--------|---------|
| 1. | Carton drop test | 1ctn                  | Pass   |         |
| 2. | Odor test        | 125s <mark>ets</mark> | Fail   | Remark3 |
| 3. | Function test    | 5sets                 | Pass   |         |
| 4. | Rubbing test     | 5sets                 | Pass   |         |

**Defectives List** 

| De | fectives Description  | CRI | MAJ | MIN |
|----|-----------------------|-----|-----|-----|
| 1. | Dent mark on surface  | 0   | 10  | 0   |
| 2. | Hole on surface       | 0   | 6   | 0   |
| 3. | Poor foaming          | 0   | 1   | 0   |
| 4. | Color mark on surface | 0   | 0   | 8   |
| 5. | Black mark on surface | 0   | 0   | 2   |
| 6. | Dirty mark on surface | 0   | 0   | 2   |
|    | Total                 |     | 17  | 12  |