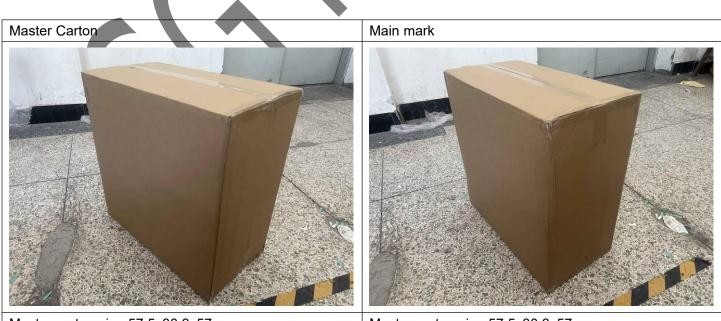

#### 2.Packing

Master carton size-57.5x30.3x57cm

Master carton size-57.5x30.3x57cm

- 7 -

Product size :29.5x29.5x0.825cm

Product size :29.5x29.5x0.825cm