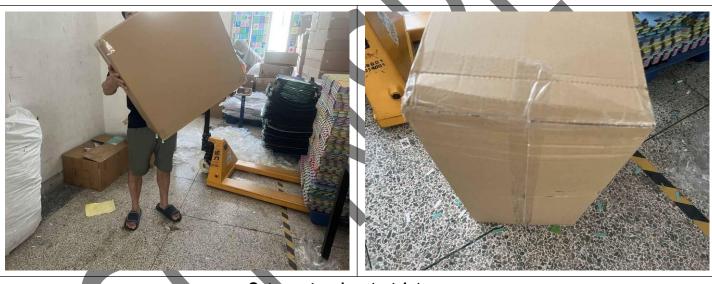

### 1.Factory & Quantity

Sampling carton

Inspection samples

<u>25</u> Cartons and <u>125</u> Samples were randomly sampled from the batch of above item subjected for quantitative and qualitative control respectively. Selected cartons numbers