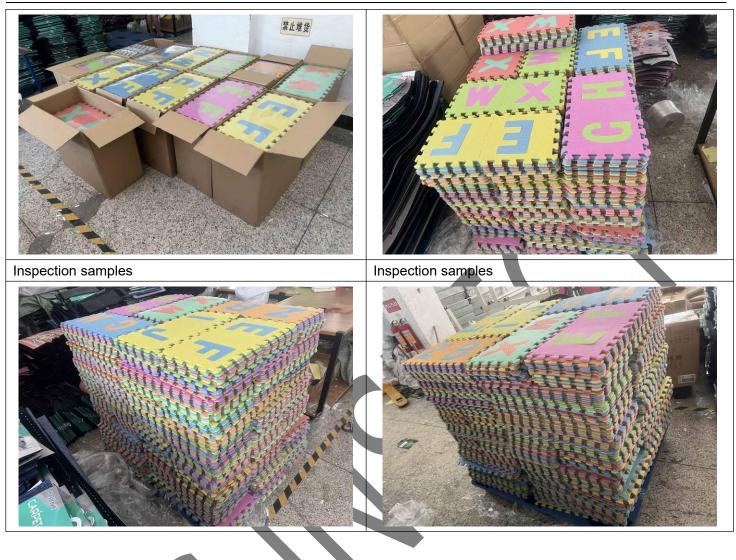

-|---------|
| 1. | Carton drop test | 1ctn                  | Pass   |         |
| 2. | Odor test        | 125s <mark>ets</mark> | Fail   | Remark3 |
| 3. | Function test    | 5sets                 | Pass   |         |
| 4. | Rubbing test     | 5sets                 | Pass   |         |

### 7.Special Mark

#### Special Remark

Remark1: No approval sample for reference during this inspection

Remark2:Actual found 100% of inspection samples have holes on backside

Remark3:Actual found the products have a slight pungent smell.

Remark4: The color of each letter was random, and the packaging of each letter was random.

Remark5:Noinformation of product size & weight provided,pls see photo actual found.



# Inspection Photos

### 1.Factory & Quantity



Sampling carton

Inspection samples





#### 2.Packing



Master carton size-57.5x30.3x57cm

Master carton size-57.5x30.3x57cm









- 7 -











































Product size :29.5x29.5x0.825cm

Product size :29.5x29.5x0.825cm

### 6.Testing/Checking



Outer carton drop test-1ctn-pass





Function test-5pcs-pass

Odor test-125pcs-fail

Carton drop test-xxpcs-pass/fail





Remark2:Actual found 100% of inspection samples have holes on backside





Remark4: The color of each letter was random, and the packaging of each letter was random.

Note: This report reflects our findings at time and place of inspection.

This report does not relieve suppliers from their contractual liabilities or prejudice buyers' right for compensation for any apparent and/or hidden defects not detected during our random inspect