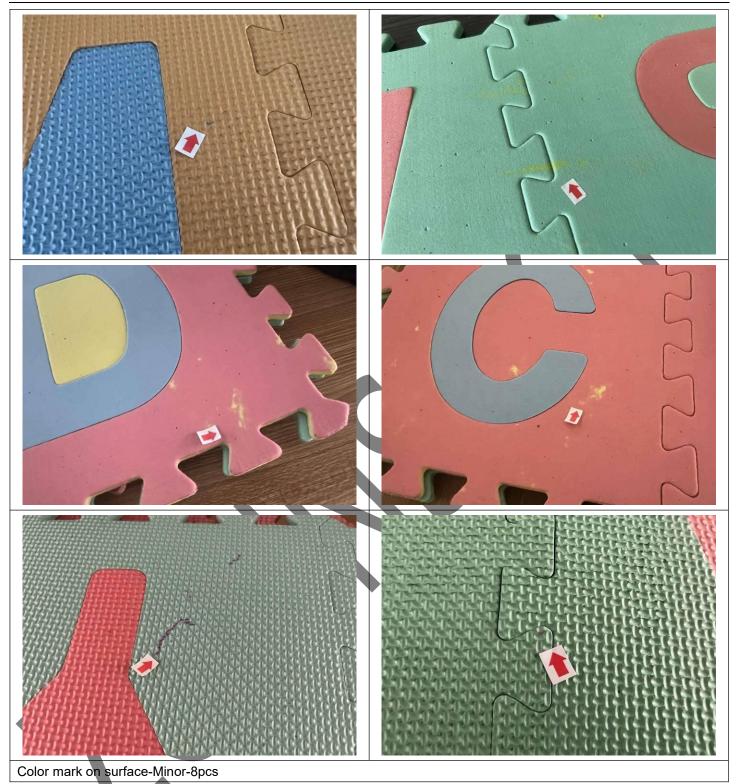

**Defectives List** 

| De | fectives Description  | CRI | MAJ | MIN |
|----|-----------------------|-----|-----|-----|
| 1. | Dent mark on surface  | 0   | 10  | 0   |
| 2. | Hole on surface       | 0   | 6   | 0   |
| 3. | Poor foaming          | 0   | 1   | 0   |
| 4. | Color mark on surface | 0   | 0   | 8   |
| 5. | Black mark on surface | 0   | 0   | 2   |
| 6. | Dirty mark on surface | 0   | 0   | 2   |
|    | Total                 |     | 17  | 12  |