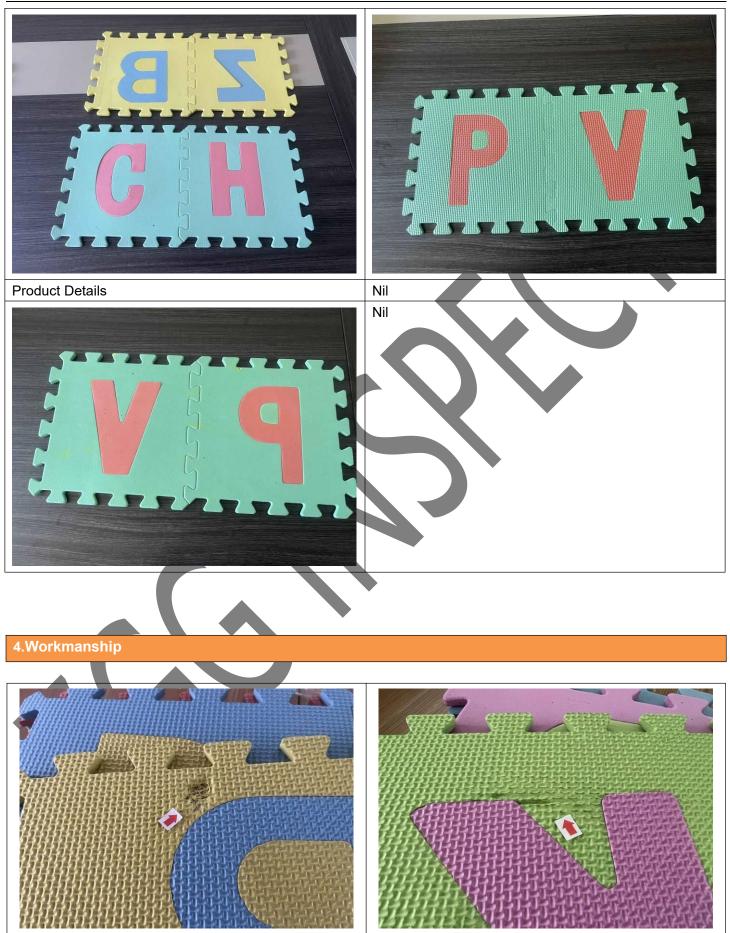

### 3.Product description / style / color

| Item     | Reference sample/ Approval | Conformed or not | Remark         |
|----------|----------------------------|------------------|----------------|
|          | sample/Artwork             | conformed        |                |
| Creeping | <u>N/A</u>                 | <u>N/A</u>       | <u>Remark1</u> |
| mat      |                            |                  |                |

Remark4: The color of each letter was random, and the packaging of each letter was random.

Remark5:Noinformation of product size & weight provided,pls see photo actual found.