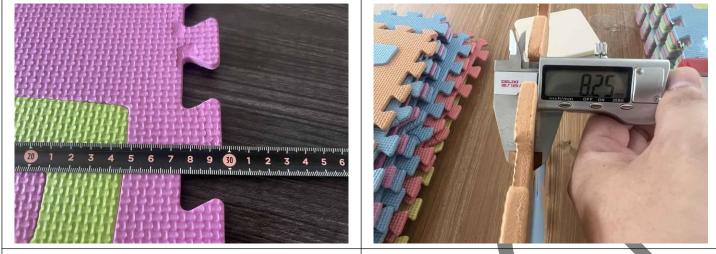

#### 5. Dimensions and weight measurment

| Item              | Measured data     | Contract requirements | Remark |
|-------------------|-------------------|-----------------------|--------|
| Carton size       | 57.5x30.4x57cm    | N/A                   |        |
| G.W.              | 5.55kg            | N/A                   |        |
| Inner box size    | 56.5x29.5x10.2cm  | N/A                   |        |
| Inner box weight  | 1053.5g           | N/A                   |        |
| Color box size    | -                 | N/A                   |        |
| Color box weight  | -                 | N/A                   |        |
| Product size      | 29.5x29.5x0.825cm | N/A                   |        |
| Product weight    | 39.6g             | N/A                   |        |
| Logo size         | -                 | N/A                   |        |
| Instructions size |                   | N/A                   |        |