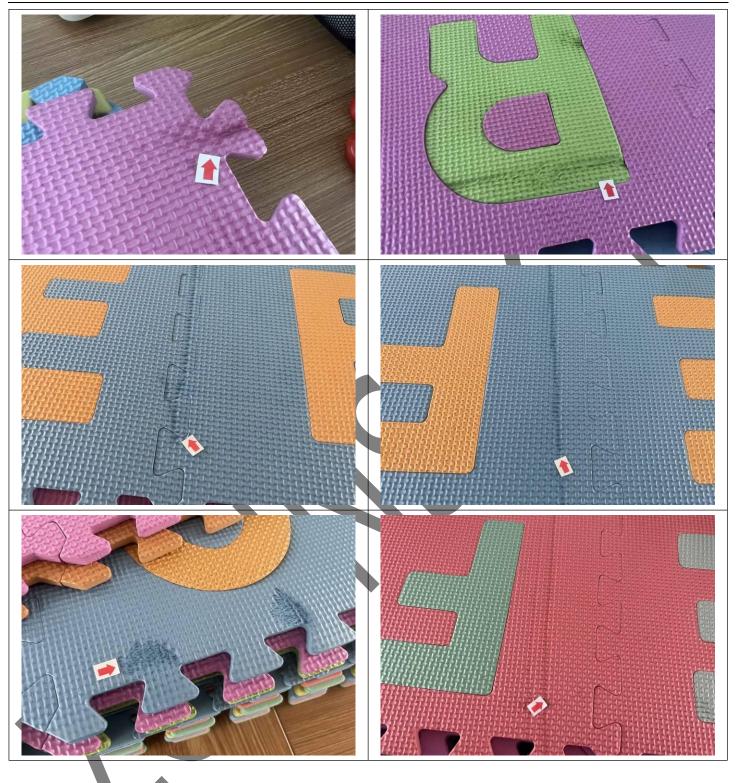

### 4.Workmanship

| Inspection Standard: ANSI/ASQZ1.4 (MIL-STD-105E) |     |                | DEFECTS  |       |       |
|--------------------------------------------------|-----|----------------|----------|-------|-------|
|                                                  |     |                | Critical | Major | Minor |
| Sampling plan: Single, Normal AQL                |     | AQL            | 0.0      | 2.5   | 4.0   |
| Inspection Level: II                             |     | Defects Found: | 0        | 17    | 12    |
| Sample Size:                                     | 125 | Max. Allowed:  | 0        | 7     | 10    |

**Defectives List** 

| De | fectives Description  | CRI | MAJ | MIN |
|----|-----------------------|-----|-----|-----|
| 1. | Dent mark on surface  | 0   | 10  | 0   |
| 2. | Hole on surface       | 0   | 6   | 0   |
| 3. | Poor foaming          | 0   | 1   | 0   |
| 4. | Color mark on surface | 0   | 0   | 8   |
| 5. | Black mark on surface | 0   | 0   | 2   |
| 6. | Dirty mark on surface | 0   | 0   | 2   |
|    | Total                 |     | 17  | 12  |