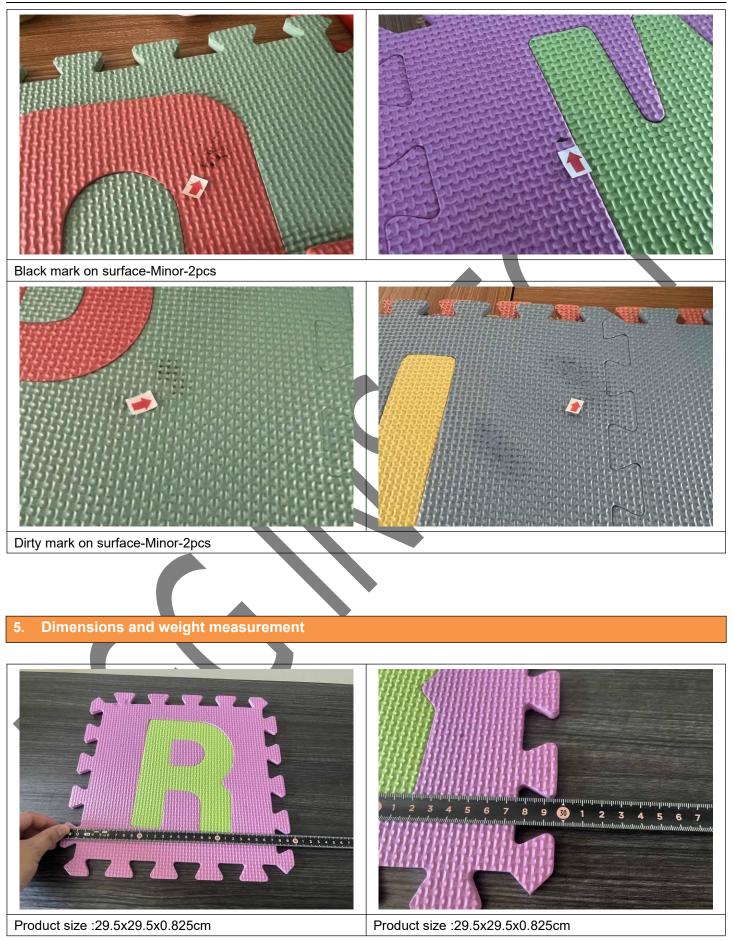

**Defectives List** 

| De | fectives Description  | CRI | MAJ | MIN |
|----|-----------------------|-----|-----|-----|
| 1. | Dent mark on surface  | 0   | 10  | 0   |
| 2. | Hole on surface       | 0   | 6   | 0   |
| 3. | Poor foaming          | 0   | 1   | 0   |
| 4. | Color mark on surface | 0   | 0   | 8   |
| 5. | Black mark on surface | 0   | 0   | 2   |
| 6. | Dirty mark on surface | 0   | 0   | 2   |
|    | Total                 |     | 17  | 12  |

#### 5. Dimensions and weight measurment

| Item              | Measured data     | Contract requirements | Remark |
|-------------------|-------------------|-----------------------|--------|
| Carton size       | 57.5x30.4x57cm    | N/A                   |        |
| G.W.              | 5.55kg            | N/A                   |        |
| Inner box size    | 56.5x29.5x10.2cm  | N/A                   |        |
| Inner box weight  | 1053.5g           | N/A                   |        |
| Color box size    | -                 | N/A                   |        |
| Color box weight  | -                 | N/A                   |        |
| Product size      | 29.5x29.5x0.825cm | N/A                   |        |
| Product weight    | 39.6g             | N/A                   |        |
| Logo size         | -                 | N/A                   |        |
| Instructions size |                   | N/A                   |        |