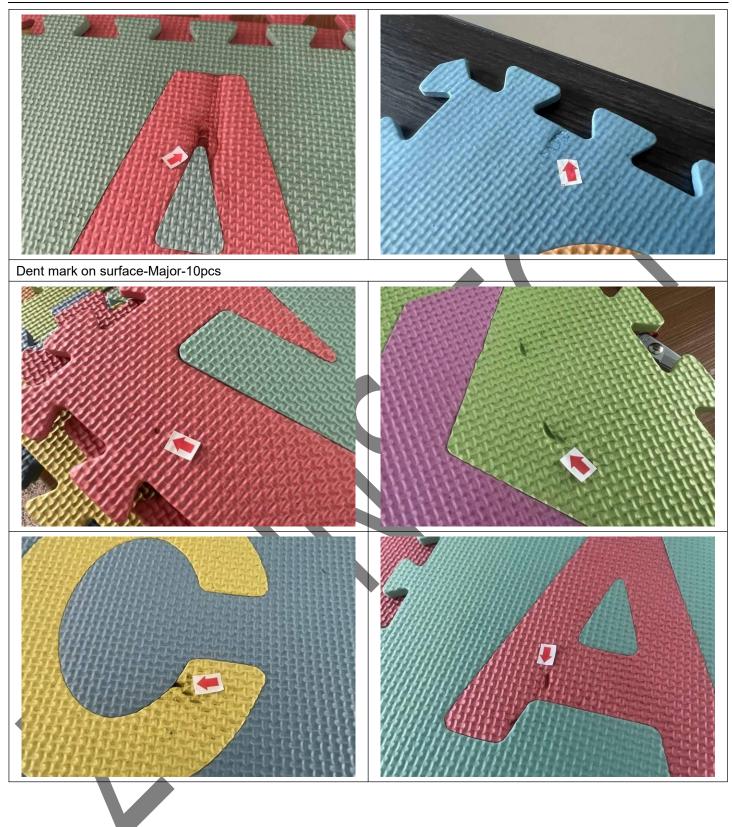

### 4.Workmanship

| Inspection Standard: ANSI/ASQZ1.4 (MIL-STD-105E) |     |                | DEFECTS  |       |       |
|--------------------------------------------------|-----|----------------|----------|-------|-------|
|                                                  |     |                | Critical | Major | Minor |
| Sampling plan: Single, Normal AQL                |     | AQL            | 0.0      | 2.5   | 4.0   |
| Inspection Level: II                             |     | Defects Found: | 0        | 17    | 12    |
| Sample Size:                                     | 125 | Max. Allowed:  | 0        | 7     | 10    |

**Defectives List** 

| De | fectives Description  | CRI | MAJ | MIN |
|----|-----------------------|-----|-----|-----|
| 1. | Dent mark on surface  | 0   | 10  | 0   |
| 2. | Hole on surface       | 0   | 6   | 0   |
| 3. | Poor foaming          | 0   | 1   | 0   |
| 4. | Color mark on surface | 0   | 0   | 8   |
| 5. | Black mark on surface | 0   | 0   | 2   |
| 6. | Dirty mark on surface | 0   | 0   | 2   |
|    | Total                 |     | 17  | 12  |