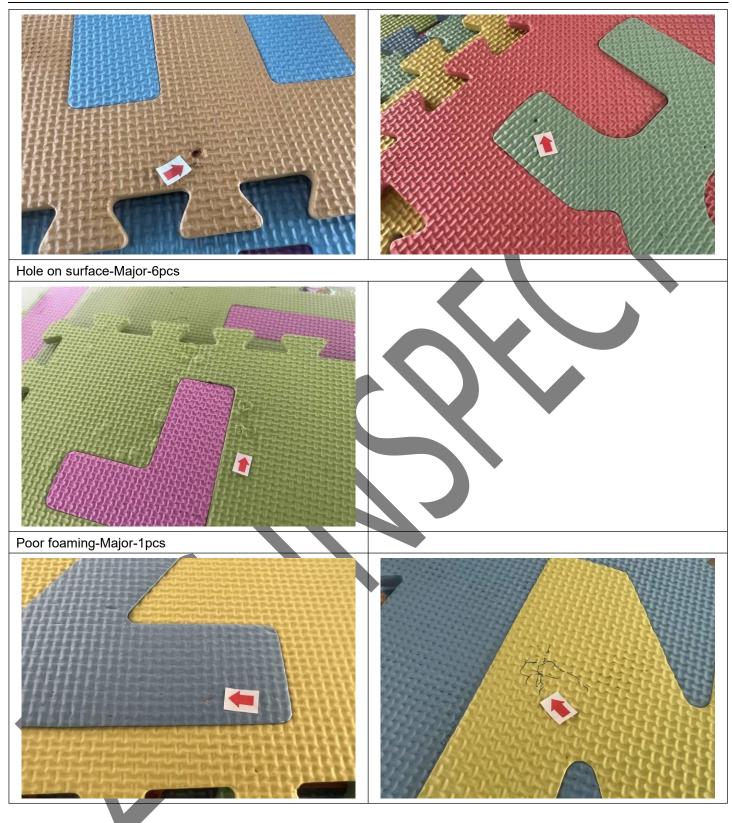

**Defectives List** 

| De | fectives Description  | CRI | MAJ | MIN |
|----|-----------------------|-----|-----|-----|
| 1. | Dent mark on surface  | 0   | 10  | 0   |
| 2. | Hole on surface       | 0   | 6   | 0   |
| 3. | Poor foaming          | 0   | 1   | 0   |
| 4. | Color mark on surface | 0   | 0   | 8   |
| 5. | Black mark on surface | 0   | 0   | 2   |
| 6. | Dirty mark on surface | 0   | 0   | 2   |
|    | Total                 |     | 17  | 12  |

#### Special Remark

Remark1: No approval sample for reference during this inspection

Remark2:Actual found 100% of inspection samples have holes on backside

Remark3:Actual found the products have a slight pungent smell.