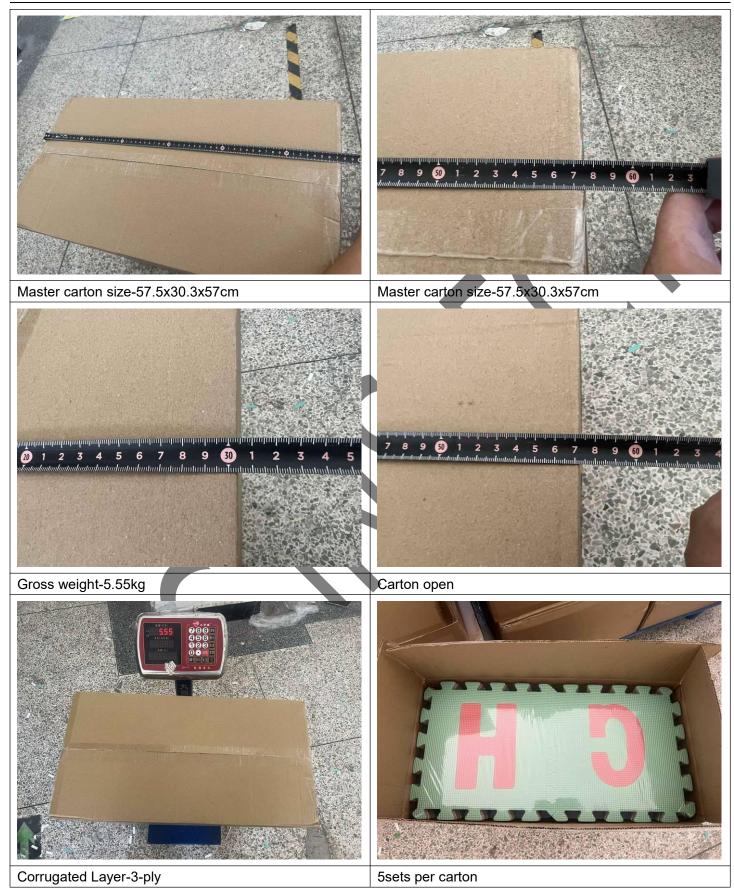

#### 5. Dimensions and weight measurment

| Item              | Measured data     | Contract requirements | Remark |
|-------------------|-------------------|-----------------------|--------|
| Carton size       | 57.5x30.4x57cm    | N/A                   |        |
| G.W.              | 5.55kg            | N/A                   |        |
| Inner box size    | 56.5x29.5x10.2cm  | N/A                   |        |
| Inner box weight  | 1053.5g           | N/A                   |        |
| Color box size    | -                 | N/A                   |        |
| Color box weight  | -                 | N/A                   |        |
| Product size      | 29.5x29.5x0.825cm | N/A                   |        |
| Product weight    | 39.6g             | N/A                   |        |
| Logo size         | -                 | N/A                   |        |
| Instructions size |                   | N/A                   |        |

#### 2.Packing

Master carton size-57.5x30.3x57cm

Master carton size-57.5x30.3x57cm

- 7 -

Product size :29.5x29.5x0.825cm

Product size :29.5x29.5x0.825cm