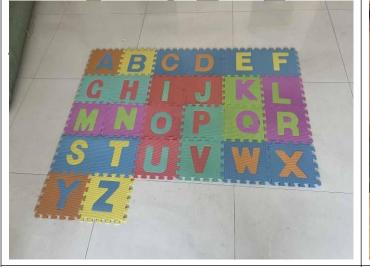

#### 2.Packing

Master carton size-57.5x30.3x57cm

Master carton size-57.5x30.3x57cm

- 7 -

Product size :29.5x29.5x0.825cm

Product size :29.5x29.5x0.825cm

#### 5. Dimensions and weight measurment

| Item              | Measured data     | Contract requirements | Remark |
|-------------------|-------------------|-----------------------|--------|
| Carton size       | 57.5x30.4x57cm    | N/A                   |        |
| G.W.              | 5.55kg            | N/A                   |        |
| Inner box size    | 56.5x29.5x10.2cm  | N/A                   |        |
| Inner box weight  | 1053.5g           | N/A                   |        |
| Color box size    | -                 | N/A                   |        |
| Color box weight  | -                 | N/A                   |        |
| Product size      | 29.5x29.5x0.825cm | N/A                   |        |
| Product weight    | 39.6g             | N/A                   |        |
| Logo size         | -                 | N/A                   |        |
| Instructions size |                   | N/A                   |        |