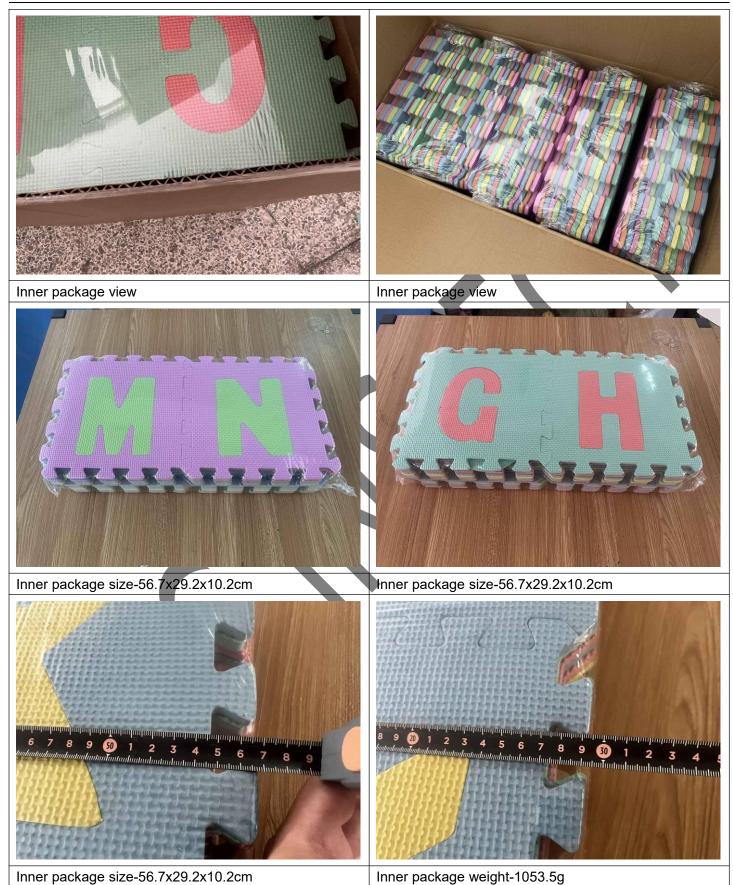

#### 5. Dimensions and weight measurment

| Item              | Measured data     | Contract requirements | Remark |
|-------------------|-------------------|-----------------------|--------|
| Carton size       | 57.5x30.4x57cm    | N/A                   |        |
| G.W.              | 5.55kg            | N/A                   |        |
| Inner box size    | 56.5x29.5x10.2cm  | N/A                   |        |
| Inner box weight  | 1053.5g           | N/A                   |        |
| Color box size    | -                 | N/A                   |        |
| Color box weight  | -                 | N/A                   |        |
| Product size      | 29.5x29.5x0.825cm | N/A                   |        |
| Product weight    | 39.6g             | N/A                   |        |
| Logo size         | -                 | N/A                   |        |
| Instructions size |                   | N/A                   |        |

#### 2.Packing

Master carton size-57.5x30.3x57cm

Master carton size-57.5x30.3x57cm

- 7 -

Product size :29.5x29.5x0.825cm

Product size :29.5x29.5x0.825cm