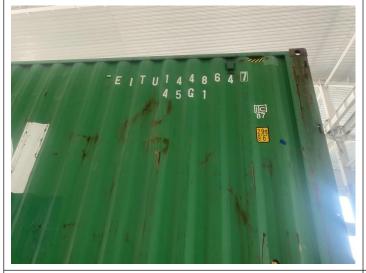

#### 3. Loading Pictures

Container Outside No. :EITU1448647

Container Inside No. :EITU1448647

**Empty container** 

First loading

Loading 25%

Loading 50%

TO NOTE TO SERVICE AND ADDRESS OF THE PARTY OF THE PARTY