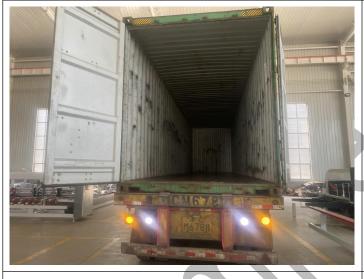

#### 3. Loading Pictures

Container Outside No. :EITU1448647

Container Inside No. :EITU1448647

**Empty container** 

First loading

Loading 25%

Loading 50%

TO NOTE TO SERVICE AND ADDRESS OF THE PARTY OF THE PARTY