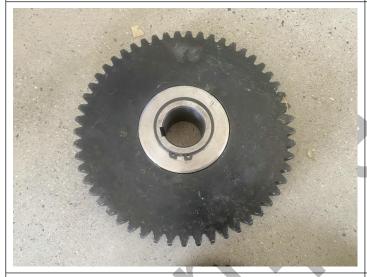

#### Gear wheel

Product view Product view

N/A

Product view N/A

PP baler machine

Machine nameplate

Machine nameplate

Product view

| Item No./ style                  | Order Quantity | Loading Quantity |
|----------------------------------|----------------|------------------|
| Semi-automatic gluer machine     | 2pcs           | 2pcs             |
| Semi-automatic stitching machine | 2pcs           | 2pcs             |
| PP baler machine                 | 2pcs           | 2pcs             |
| Hand-pulled forklift             | 6pcs           | 6pcs             |
| Gear wheel                       | 3pcs(1carton)  | 3pcs(1carton)    |