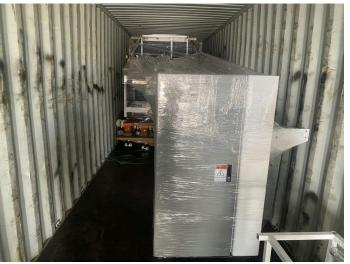

Loading 75%

Loading 100%

**Right Door Closed** 

Container closed and sealed

Container closed and sealed

Seal No. :EMCPGL2773