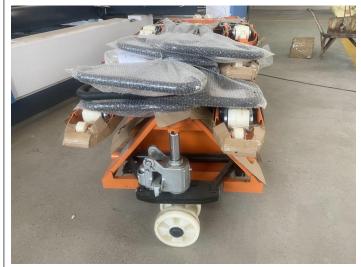

2pcs             |
| Semi-automatic stitching machine | 2pcs           | 2pcs             |
| PP baler machine                 | 2pcs           | 2pcs             |
| Hand-pulled forklift             | 6pcs           | 6pcs             |
| Gear wheel                       | 3pcs(1carton)  | 3pcs(1carton)    |



#### **Inspection Photo**

### **1.Factory Picture**







Factory Gate

#### 2.Bulk Picture







Packed bulk







Packed bulk Packed bulk



Packed bulk

3.Packing Picture







Package view Package view



# Hand-pulled forklift





Package view

Package view

#### PP baler machine











Package view



# Semi-automatic stitching machine





Package view

Package view



# 3.Style Picture

#### Gear wheel





Product view Product view



N/A

Product view N/A















PP baler machine

Machine nameplate

Machine nameplate







Product view

Product view





Product view

Product view





Product view

Machine nameplate







Product view



Product view



Product view



Product view

Product view







Machine nameplate

Machine nameplate

# Semi-automatic gluer machine





Product view

Product view





Product view

Product view







Product view Product view





Product view Machine nameplate





Machine nameplate Product view

Semi-automatic stitching machine









Product view

Product view







Product view



N/A



#### 3. Loading Pictures



Container Outside No. :EITU1448647



Container Inside No. :EITU1448647



**Empty container** 



First loading



Loading 25%



Loading 50%





TO NOTE TO SERVICE AND ADDRES