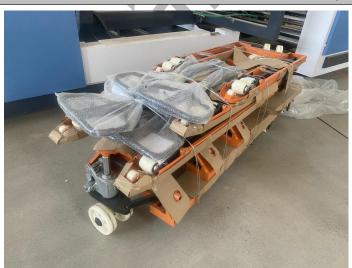

# Hand-pulled forklift

Package view

Package view

| Item No./ style                  | Order Quantity | Loading Quantity |
|----------------------------------|----------------|------------------|
| Semi-automatic gluer machine     | 2pcs           | 2pcs             |
| Semi-automatic stitching machine | 2pcs           | 2pcs             |
| PP baler machine                 | 2pcs           | 2pcs             |
| Hand-pulled forklift             | 6pcs           | 6pcs             |
| Gear wheel                       | 3pcs(1carton)  | 3pcs(1carton)    |