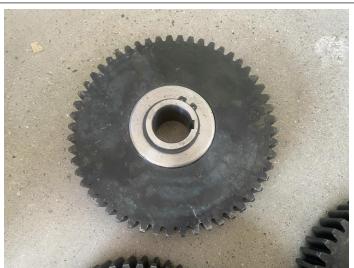

#### Gear wheel

Product view Product view

N/A

Product view N/A

PP baler machine

Machine nameplate

Machine nameplate

Product view

| Item No./ style                  | Order Quantity | Loading Quantity |
|----------------------------------|----------------|------------------|
| Semi-automatic gluer machine     | 2pcs           | 2pcs             |
| Semi-automatic stitching machine | 2pcs           | 2pcs             |
| PP baler machine                 | 2pcs           | 2pcs             |
| Hand-pulled forklift             | 6pcs           | 6pcs             |
| Gear wheel                       | 3pcs(1carton)  | 3pcs(1carton)    |