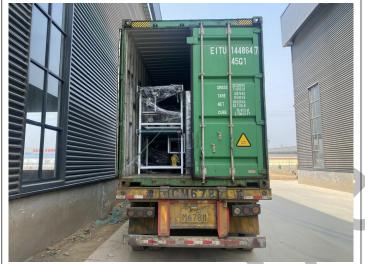

#### 3. Loading Pictures

Container Outside No. :EITU1448647

Container Inside No. :EITU1448647

**Empty container** 

First loading

Loading 25%

Loading 50%

TO NOTE TO SERVICE AND ADDRESS OF THE PARTY OF THE PARTY

Loading 75%

Loading 100%

**Right Door Closed** 

Container closed and sealed

Container closed and sealed

Seal No. :EMCPGL2773