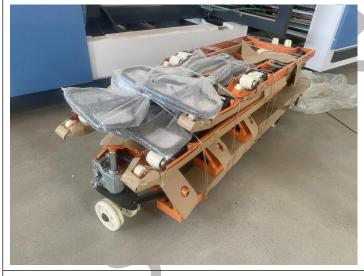

ckaging Method: The product is packaged with wrapping film and cardboard.

Weather:cloudy

Container No. :EITU1448647 Seal No. :EMCPGL2773

Loading: All products are packed into containers.

| Item No./ style                  | Order Quantity | Loading Quantity |
|----------------------------------|----------------|------------------|
| Semi-automatic gluer machine     | 2pcs           | 2pcs             |
| Semi-automatic stitching machine | 2pcs           | 2pcs             |
| PP baler machine                 | 2pcs           | 2pcs             |
| Hand-pulled forklift             | 6pcs           | 6pcs             |
| Gear wheel                       | 3pcs(1carton)  | 3pcs(1carton)    |



#### **Inspection Photo**

### **1.Factory Picture**







Factory Gate

#### 2.Bulk Picture







Packed bulk







Packed bulk Packed bulk



Packed bulk

3.Packing Picture







Package view Package view



# Hand-pulled forklift





Package view

Package view

#### PP baler machine











Package view



# Semi-automatic stitching machine





Package view

Package view



# 3.Style Picture

#### Gear wheel





Product view Product view



N/A

Product view N/A















PP baler machine

Machine nameplate

Machine nameplate







Product view

Product view





Product view

Product view





Product view

Machine nameplate







Product view



Product view



Product view



Product view

Product view







Machine nameplate

Machine nameplate

# Semi-automatic gluer machine





Product view

Product view





Product view

Product view







Product view