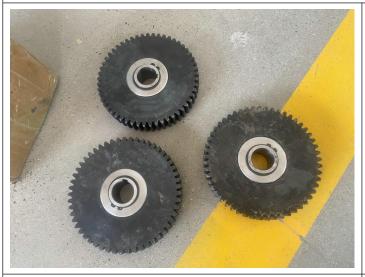

#### Gear wheel

Product view Product view

N/A

Product view N/A

PP baler machine

Machine nameplate

Machine nameplate

Product view

| Item No./ style                  | Order Quantity | Loading Quantity |
|----------------------------------|----------------|------------------|
| Semi-automatic gluer machine     | 2pcs           | 2pcs             |
| Semi-automatic stitching machine | 2pcs           | 2pcs             |
| PP baler machine                 | 2pcs           | 2pcs             |
| Hand-pulled forklift             | 6pcs           | 6pcs             |
| Gear wheel                       | 3pcs(1carton)  | 3pcs(1carton)    |