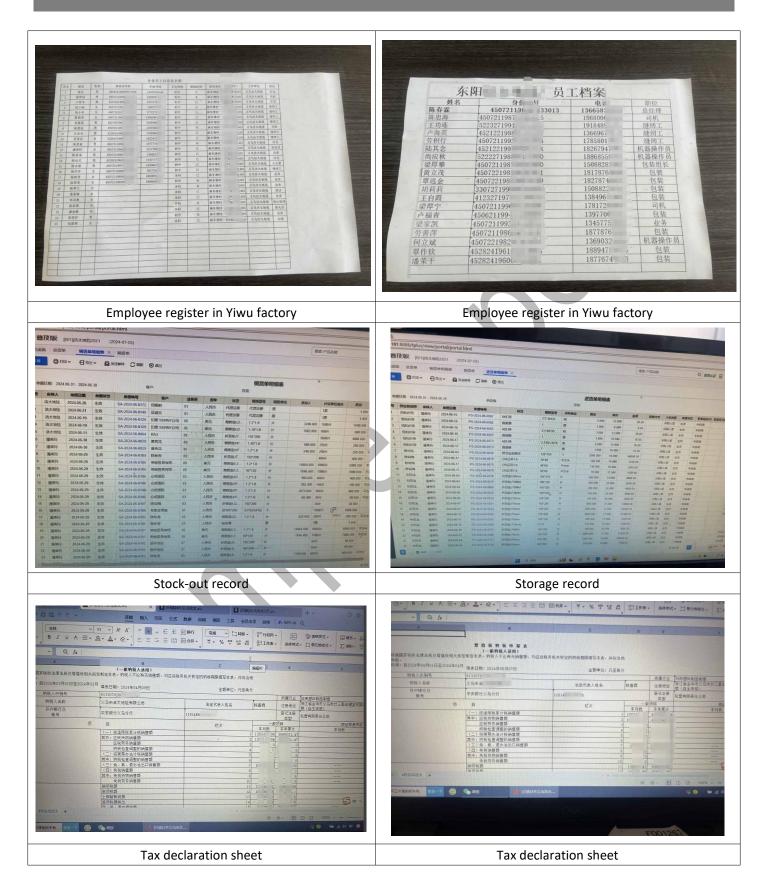

#### **3. Factory Operation Records**

Remark:

1. The factory claims that they have three factories, respectively in Yiwu, Dongyang and Jinhua, but the factory can only provide business licenses for the Yiwu and Dongyang factories

2. The factory claimed that they have 25 employees in yiwu factory, but only 9 employees were seen.

- 3. The factory is divided into 3 floors, the first and second floors for the warehouse and production and packaging area, the third floor for the office and sample room, the factory has no obvious regional division, and the goods are stacked in a disorderly way, and no inspectors are found on site.
- 4. The factory does not provide employee register and employee attendance and standard operation Instructions and production plan, and no testing equipment and certificates