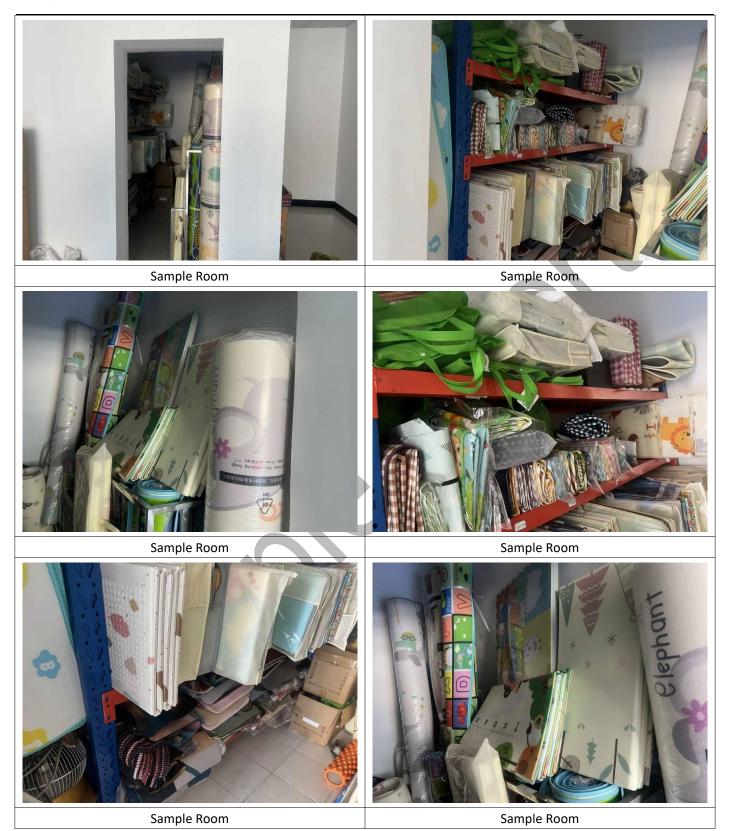

- 3. The factory is divided into 3 floors, the first and second floors for the warehouse and production and packaging area, the third floor for the office and sample room, the factory has no obvious regional division, and the goods are stacked in a disorderly way, and no inspectors are found on site.
- 4. The factory does not provide employee register and employee attendance and standard operation Instructions and production plan, and no testing equipment and certificates

# 4. Buildings & Workshops

Workshop and warehouse

Workshop and warehouse

Workshop and warehouse

Workshop and warehouse

Workshop and warehouse

Fire fighting equipment