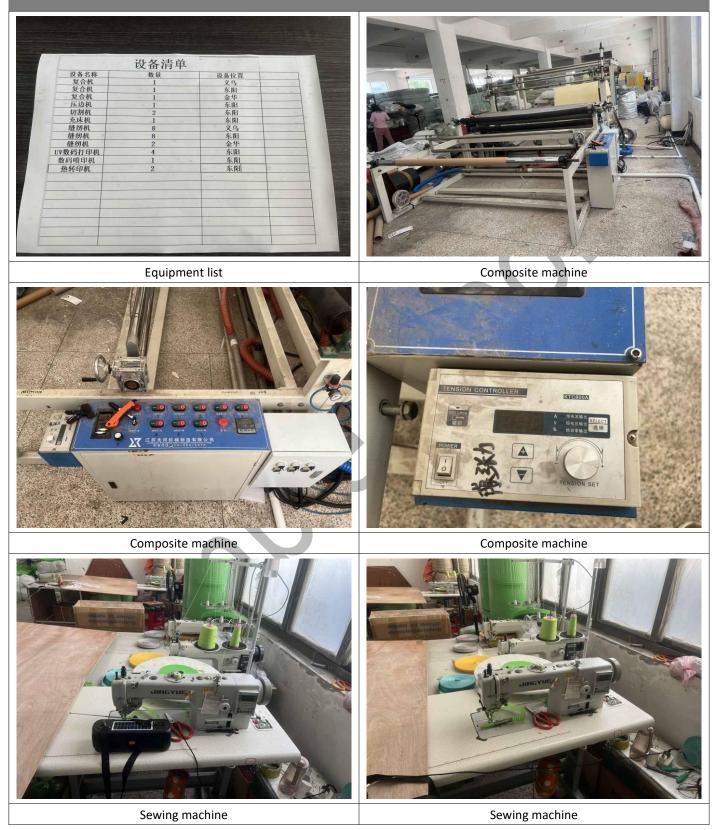

# 4. Buildings & Workshops

Workshop and warehouse

Workshop and warehouse

Workshop and warehouse

Workshop and warehouse

Workshop and warehouse

Fire fighting equipment

- 3. The factory is divided into 3 floors, the first and second floors for the warehouse and production and packaging area, the third floor for the office and sample room, the factory has no obvious regional division, and the goods are stacked in a disorderly way, and no inspectors are found on site.
- 4. The factory does not provide employee register and employee attendance and standard operation Instructions and production plan, and no testing equipment and certificates