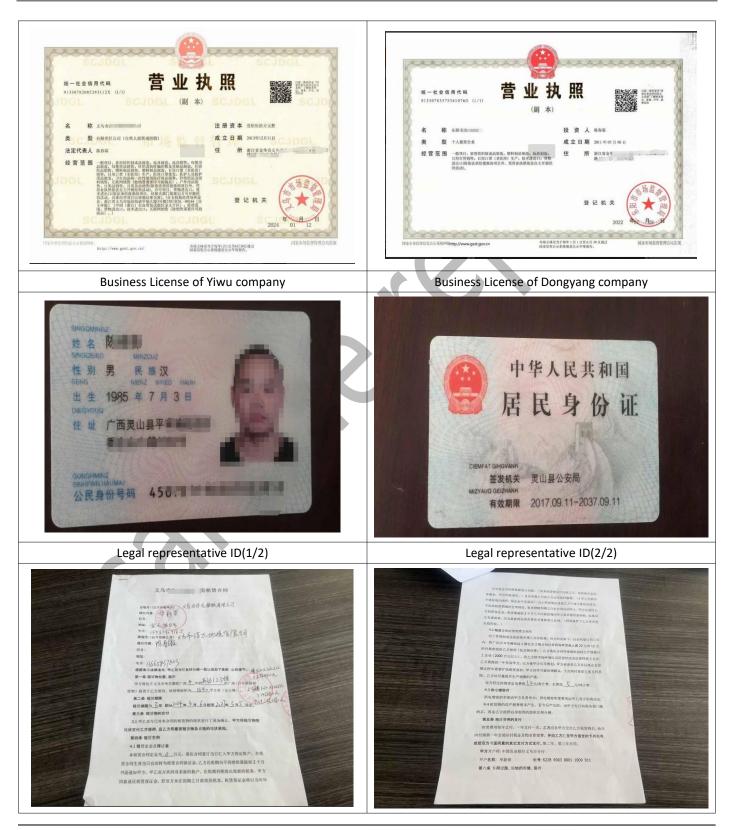

Remark:

1. The factory claims that they have three factories, respectively in Yiwu, Dongyang and Jinhua, but the factory can only provide business licenses for the Yiwu and Dongyang factories

2. The factory claimed that they have 25 employees in yiwu factory, but only 9 employees were seen.

#### 1. Qualification