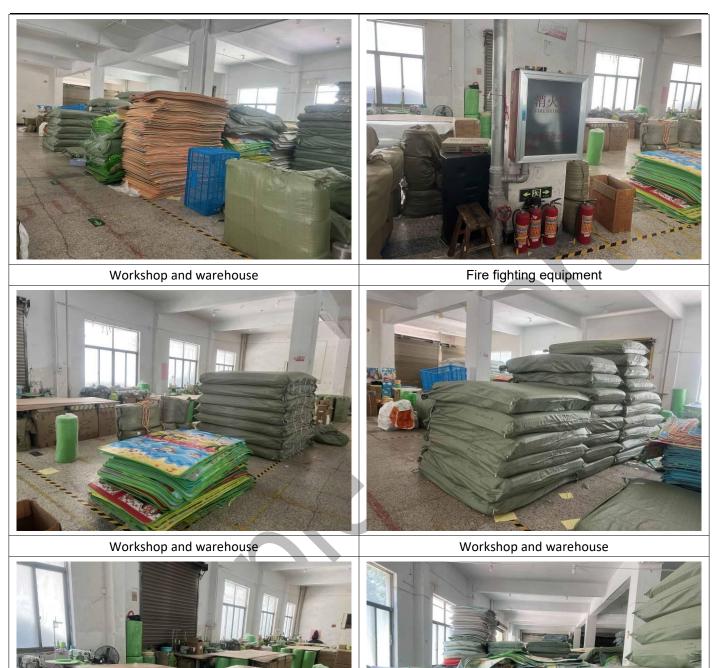

# 4. Buildings & Workshops

Workshop and warehouse

Workshop and warehouse

Workshop and warehouse

Workshop and warehouse

Workshop and warehouse

Fire fighting equipment

- 3. The factory is divided into 3 floors, the first and second floors for the warehouse and production and packaging area, the third floor for the office and sample room, the factory has no obvious regional division, and the goods are stacked in a disorderly way, and no inspectors are found on site.
- 4. The factory does not provide employee register and employee attendance and standard operation Instructions and production plan, and no testing equipment and certificates