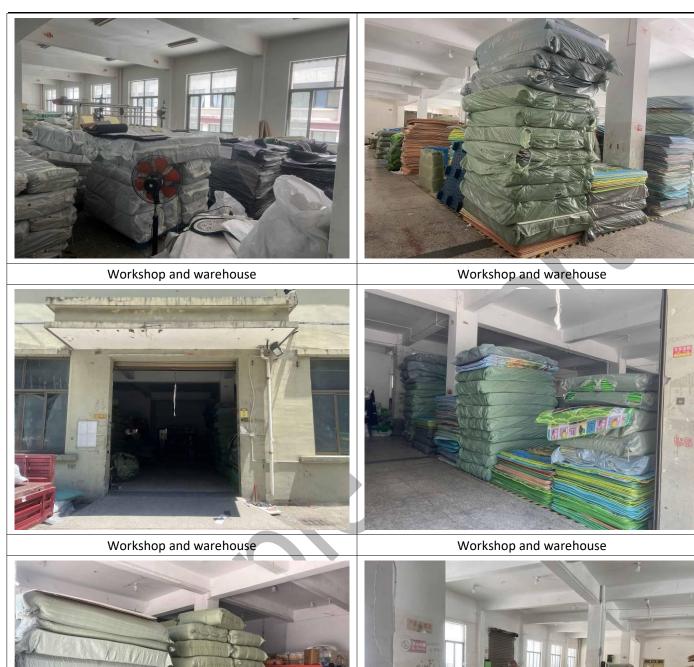

# 4. Buildings & Workshops

Workshop and warehouse

Workshop and warehouse

Workshop and warehouse

Workshop and warehouse

Workshop and warehouse

Fire fighting equipment

- 3. The factory is divided into 3 floors, the first and second floors for the warehouse and production and packaging area, the third floor for the office and sample room, the factory has no obvious regional division, and the goods are stacked in a disorderly way, and no inspectors are found on site.
- 4. The factory does not provide employee register and employee attendance and standard operation Instructions and production plan, and no testing equipment and certificates